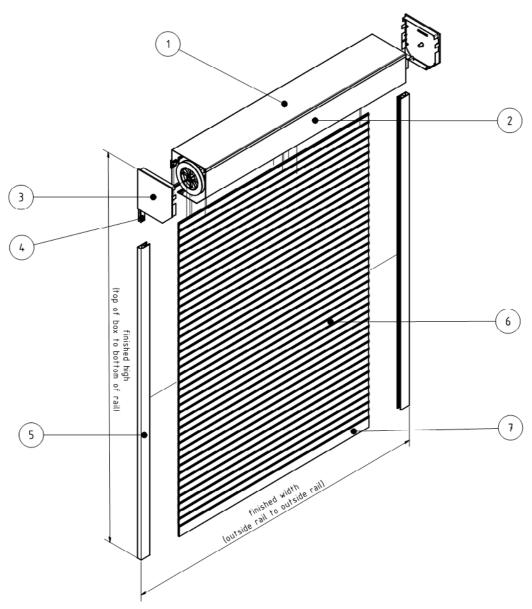

#### **Important Rolling Shutter Terminology**

Shutter Housing or also called Box

Important Rolling Shutter Terminology

- 1. Box cover Top/Back
- 2. Front/Bottom-Cover and Access Panel
- 3. Side caps
- 4. Side cap Leg
- 5. Rails
- 6. Curtain
- 7. Base slat