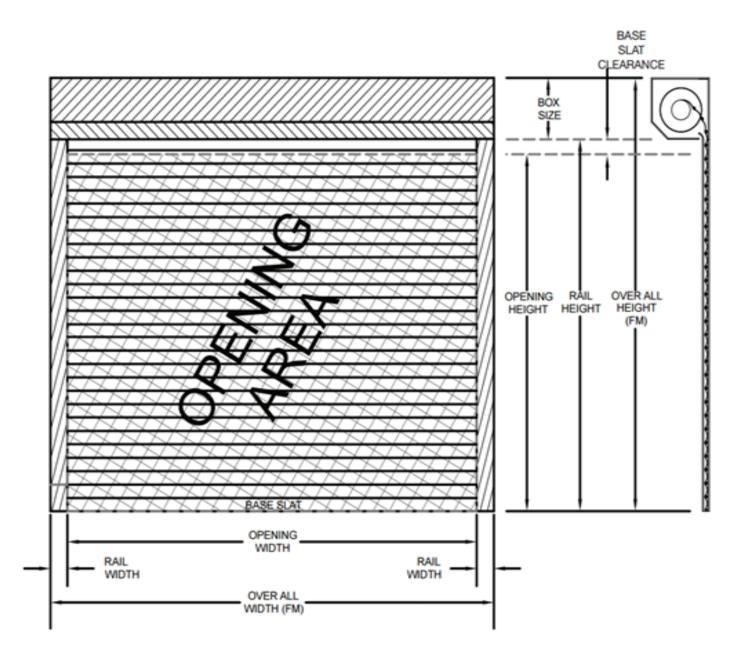

| S              | Shutter System        | Enter what type of system (i.e. A-150)                                                                                                                                                                                                                                                                                                                                                 |
|----------------|-----------------------|----------------------------------------------------------------------------------------------------------------------------------------------------------------------------------------------------------------------------------------------------------------------------------------------------------------------------------------------------------------------------------------|
| System Details | Vent /<br>Light Slits | Enter if you want light slits (Yes / No)<br>Light slits are optionally available for the DuraComfort Series<br>(All foam filled Shutters) and RLL3.                                                                                                                                                                                                                                    |
| Color          | Curtain               | For curtain colors, see SYSTEM SPECIFICATION SHEETS<br>Available Curtain Colors for DuraComfort Series:<br>White, Light Beige, Arcona Beige (Dark Beige), Cream, Grey, Metallic, Dark Brown, Bronze<br>Available Colors for Shopguard and SecuraMax Series:<br>White, Light Beige, Cream, Anodized Silver, Bronze<br>NOTE: THE BASE SLAT IS NOT PART OF THE CURTAIN. SEE DRAWING ABOVE |
|                | Frame                 | <ul> <li>THE SHUTTER FRAME CONSISTS OF SHUTTER HOUSING (BOX), RAILS, AND BASESLAT.<br/>Think of the shutter frame as a picture frame (see drawing above)</li> <li>Available frame colors:<br/>White, Light Beige, Arcona Beige (Dark Beige), Cream, Grey, Metallic, Dark Brown, Bronze</li> </ul>                                                                                      |

|            | Width   | Enter Width                                                                                                                                                                                                                                                                                                                                                                                                                                                                                                                                                                                                                        |
|------------|---------|------------------------------------------------------------------------------------------------------------------------------------------------------------------------------------------------------------------------------------------------------------------------------------------------------------------------------------------------------------------------------------------------------------------------------------------------------------------------------------------------------------------------------------------------------------------------------------------------------------------------------------|
|            | FM / +  | Specify the type of Measurement:<br><b>FM</b> = Overall Width / FM (Finished Measurement)<br>Overall width includes rails.<br><b>+</b> = Opening Width<br>+ does not include rails and Rollac will add for the rails                                                                                                                                                                                                                                                                                                                                                                                                               |
|            | Height  | Enter Height                                                                                                                                                                                                                                                                                                                                                                                                                                                                                                                                                                                                                       |
| Dimensions | FM / RH | <ul> <li>FM = Overall Height / FM (Finished Measurement)<br/>Overall height includes Shutter Housing.</li> <li>RH = Rail Height. Rollac will add the appropriate shutter housing</li> <li>PLEASE BE AWARE OF THE DIFFERENCE BETWEEN RAIL HEIGHT<br/>AND OPENING HEIGHT.</li> <li>When the curtain is fully retracted in the housing, the base slat is exposed about 2" in the guide<br/>rails. Thus, the clear opening is 2" less than the rail height. Rollac order form specifies the rail<br/>height.</li> <li>Example: If you need a clear opening height of 100" –<br/>please add 2" to arrive at the rail height.</li> </ul> |