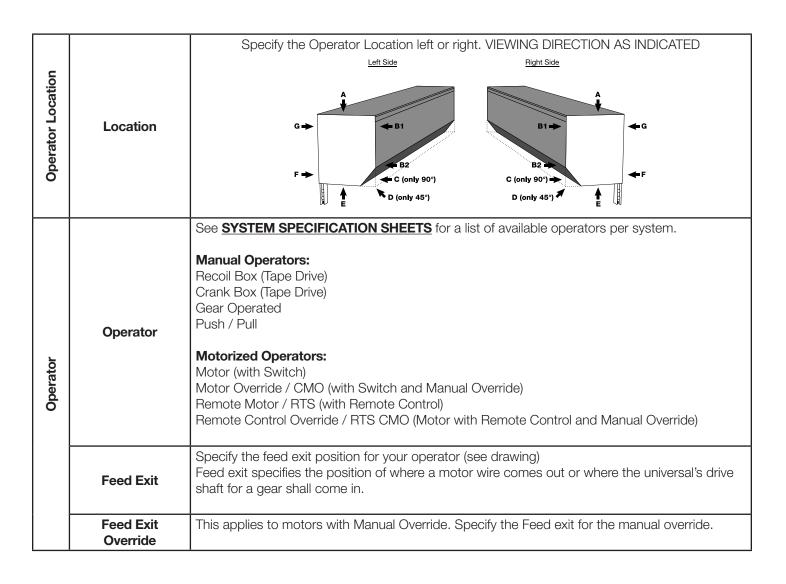

| Operator | Feed<br>Exit | Feed Exit<br>Override |
|----------|--------------|-----------------------|
| RTS-CMO  | G            | E                     |

### **Shutter Order Form**

| Company<br>Cont. Person<br>Phone                                           |                                          |                                                      | City/State<br>Zip Code                                          |                                                                |                                    |       |                                                        |        |
|----------------------------------------------------------------------------|------------------------------------------|------------------------------------------------------|-----------------------------------------------------------------|----------------------------------------------------------------|------------------------------------|-------|--------------------------------------------------------|--------|
|                                                                            |                                          | Slat Color:<br>45°                                   | Base Slat Co                                                    |                                                                |                                    | -     | Slits                                                  |        |
| Rail Size<br>Rail Hole Size<br>Rail Hole Distance                          |                                          |                                                      | 3" HS     3" ER       inch     no holes       inch     recessed |                                                                | ☐ 3.75" ER<br>☐ other<br>☐ 3cm cut |       | Sills<br>U Cha<br>L Angl                               | _      |
| Operator:<br>Motor:<br>Others:                                             | REG     GEAR                             | □ RTS/HZ<br>□ REC. BOX                               | CMO/DMI                                                         |                                                                | RTSCMO<br>PUSH/PULL                |       | □ ROLL<br>□ SIMU<br>□ SOMF                             |        |
| Location: (side view<br>Left<br>Axle:<br>Steel                             | ed from inside)                          | G→<br>F→                                             | Left Side                                                       | Fight Side<br>B1 →<br>B2 →<br>C (only 90') →<br>D (only 45') → | A<br>← G<br>← F<br>E               |       |                                                        |        |
| Remote / Transmitt Single Channel Multi Channel Wall Switch Other          | er:                                      | Switch Opt<br>Maintai<br>Momen<br>Key swi<br>Key Pad | ned Doggle<br>tary Rocker<br>itch Daddle                        |                                                                | White                              | Ivory | 1 Pole                                                 | 2 Pole |
| Gear and Override (<br>Removable Cra<br>Fixed Crank - 4<br>Special Crank f | nk - 46" with 2 hc<br>6" with 2 hole uni | versal                                               | Base Sla<br>Slide<br>Lock Pos<br>A (Ba<br>B (Co                 | bition:<br>ack)<br>bil Side)                                   | Cylinder<br>⊢ B                    | Thum  | Commercial<br>lb Turn Posit<br>(Back)<br>8 (Coil Side) | ion    |
|                                                                            |                                          |                                                      | I                                                               | Ph: 28                                                         | 5331 West<br>1.485.1911 • Fax      |       | St. • Pearlan<br>35.0839 • wv                          |        |